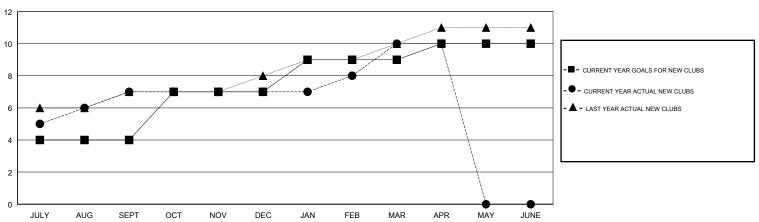

## GOALS AND ACTUAL NEW CLUBS CUMULATIVE

MEMBERSHIP DATA

| DROPPED CLUBS: 5 |     |
|------------------|-----|
| DROPPED MEMBERS  |     |
| DECEASED         | 15  |
| CLUB CANCELLED   | 101 |
| OTHER            | 361 |
| TOTAL            | 477 |